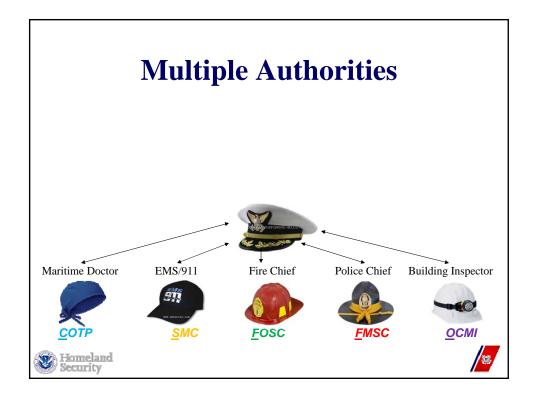

| <ul> <li>Authority</li> <li>The notification requirements outlined in the NCP</li> <li>Notice of discharges and releases must be made telephonically through a toll free number or a special local number to the National Response Center (NRC).</li> <li>In accordance with 33CFR153.203 and 40CFR302, the notice of an oil discharge or release of hazardous substances in an amount equal to or greater that the reportable quantity must be made <i>immediately</i>.</li> </ul> |               |             |                |   |
|----------------------------------------------------------------------------------------------------------------------------------------------------------------------------------------------------------------------------------------------------------------------