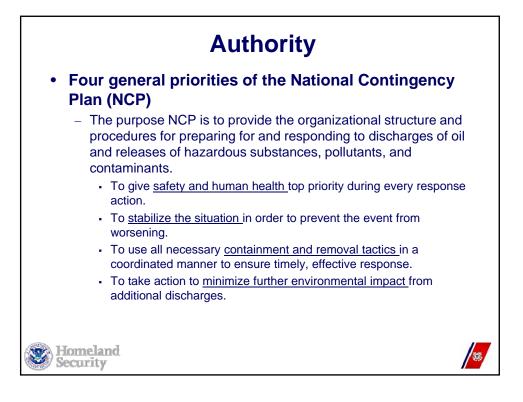

| <ul> <li>Authority</li> <li>The notification requirements outlined in the NCP</li> <li>Notice of discharges and releases must be made telephonically through a toll free number or a special local number to the National Response Center (NRC).</li> <li>In accordance with 33CFR153.203 and 40CFR302, the notice of an oil discharge or release of hazardous substances in an amount equal to or greater that the reportable quantity must be made <i>immediately</i>.</li> </ul> |               |             |                |   |
|----------------------------------------------------------------------------------------------------------------------------------------------------------------------------------------------------------------------------------------------------------------------------