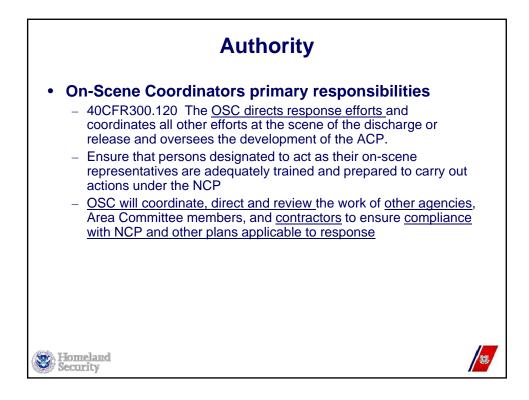

| <ul> <li>Authority</li> <li>The notification requirements outlined in the NCP</li> <li>Notice of discharges and releases must be made telephonically through a toll free number or a special local number to the National Response Center (NRC).</li> <li>In accordance with 33CFR153.203 and 40CFR302, the notice of an oil discharge or release of hazardous substances in an amount equal to or greater that the reportable quantity must be made <i>immediately</i>.</li> </ul> |               |             |                |   |
|--------------------------------------------------------------------------------------------------------------------------------------------------------------------------------------------------------------------------------------------------------------------------------