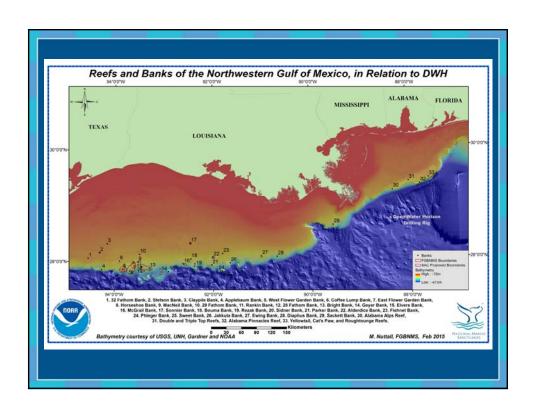

## Flower Garden Banks National Marine Sanctuary

- Northernmost coral reef in the continental United States
- Includes: East and West Flower Garden and Stetson Banks
- Located 93 to 104 nautical miles offshore in the Gulf of Mexico
- Area: 145 square kilometers (56 square statute miles)
- Water Depth: 17 152 meters