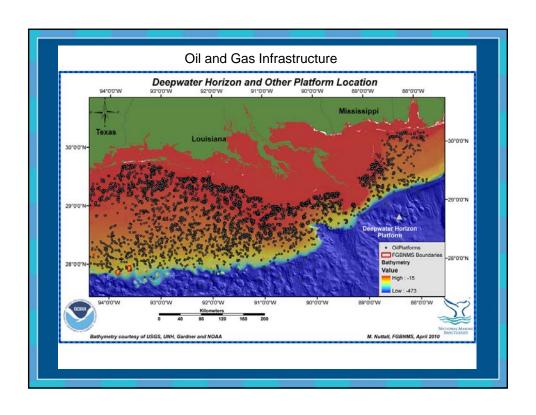

## Flower Garden Banks National Marine Sanctuary

- Northernmost coral reef in the continental United States
- Includes: East and West Flower Garden and Stetson Banks
- Located 93 to 104 nautical miles offshore in the Gulf of Mexico
- Area: 145 square kilometers (56 square statute miles)
- Water Depth: 17 152 meters