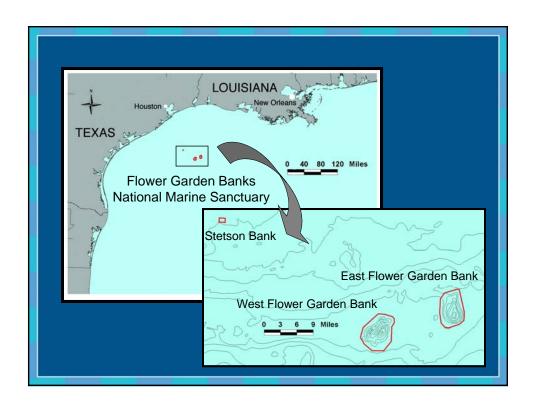

## Flower Garden Banks National Marine Sanctuary

- Northernmost coral reef in the continental United States
- Includes: East and West Flower Garden and Stetson Banks
- Located 93 to 104 nautical miles offshore in the Gulf of Mexico
- Area: 145 square kilometers (56 square statute miles)
- Water Depth: 17 152 meters