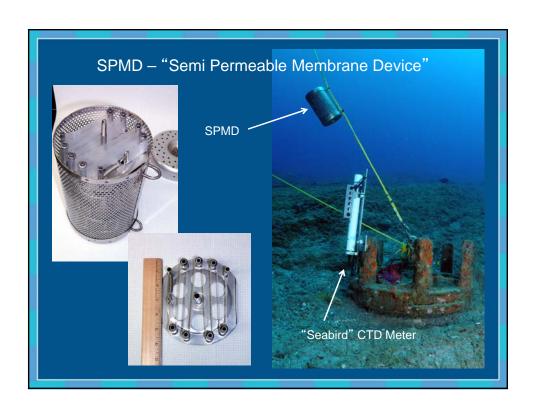

------------|
| Flower Garden Banks      | 54                     | Johnston et al. 2015     |
| Bonaire                  | 10-38                  | Steneck et al. 2011      |
| Bermuda                  | 35                     | Jackson et al. 2014      |
| Puerto Rico              | 7-36                   | Waddell and Clark 2008   |
| Navassa Island           | 10-25                  | Waddell and Clark 2008   |
| Florida Keys NMS         | 3–20                   | ONMS 2011                |
| Jardin de la Reina, Cuba | 7–19                   | Pina Amargós et al. 2008 |
| Pedro Bank, Jamaica      | 5-19                   | Bruckner 2013            |
| Cay Sal Bank, Bahamas    | 7-9                    | Bruckner 2011            |



















































































| Public Comment Overview   |           |  |  |
|---------------------------|-----------|--|--|
|                           | Number of |  |  |
| Comment Category          | Comments  |  |  |
| Individual                | 177       |  |  |
| Organizational            | 23        |  |  |
| General support           | 149       |  |  |
| Resource-specific support | 87        |  |  |
| Use-specific support      | 54        |  |  |
| Conditional support       | 15        |  |  |
| Opposition                | 1         |  |  |
|                           |           |  |  |
|                           |           |  |  |