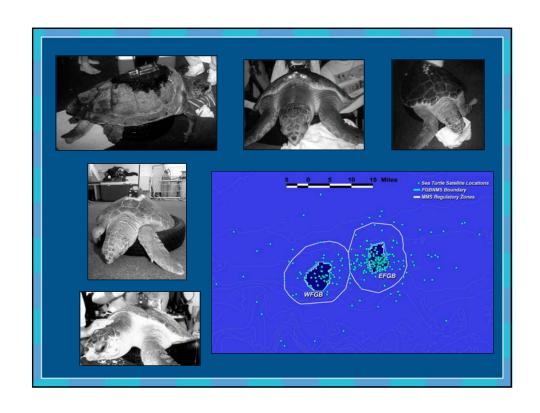

## Flower Garden Banks National Marine Sanctuary

- Northernmost coral reef in the continental United States
- Includes: East and West Flower Garden and Stetson Banks
- Located 93 to 104 nautical miles offshore in the Gulf of Mexico
- Area: 145 square kilometers (56 square statute miles)
- Water Depth: 17 152 meters