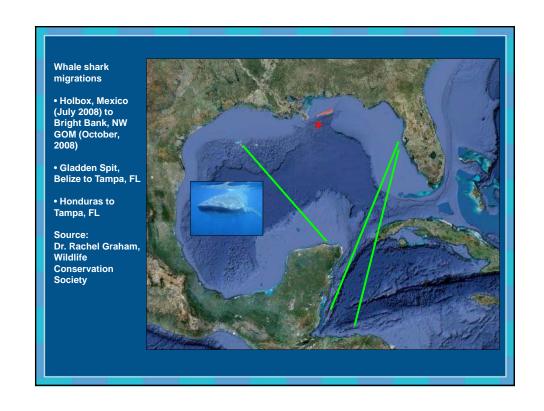

## Flower Garden Banks National Marine Sanctuary

- Northernmost coral reef in the continental United States
- Includes: East and West Flower Garden and Stetson Banks
- Located 93 to 104 nautical miles offshore in the Gulf of Mexico
- Area: 145 square kilometers (56 square statute miles)
- Water Depth: 17 152 meters