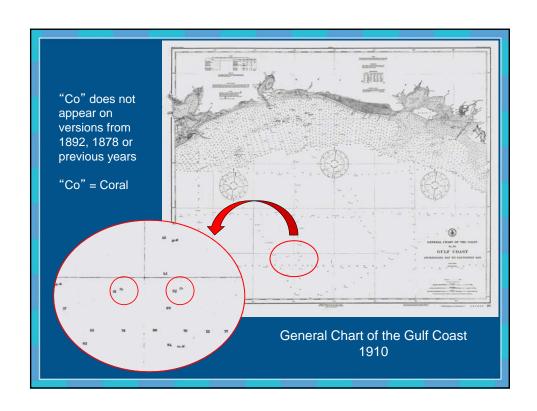

## Flower Garden Banks National Marine Sanctuary

- Northernmost coral reef in the continental United States
- Includes: East and West Flower Garden and Stetson Banks
- Located 93 to 104 nautical miles offshore in the Gulf of Mexico
- Area: 145 square kilometers (56 square statute miles)
- Water Depth: 17 152 meters



























## Major Reefs Living Coral Cover

| Location                 | Percent Coral<br>Cover | Source                   |
|--------------------------|------------------------|--------------------------|
| Flower Garden Banks      | 54                     | Johnston et al. 2015     |
| Bonaire                  | 10-38                  | Steneck et al. 2011      |
| Bermuda                  | 35                     | Jackson et al. 2014      |
| Puerto Rico              | 7-36                   | Waddell and Clark 2008   |
| Navassa Island           | 10-25                  | Waddell and Clark 2008   |
| Florida Keys NMS         | 3–20                   | ONMS 2011                |
| Jardin de la Reina, Cuba | 7–19                   | Pina Amargós et al. 2008 |
| Pedro Bank, Jamaic