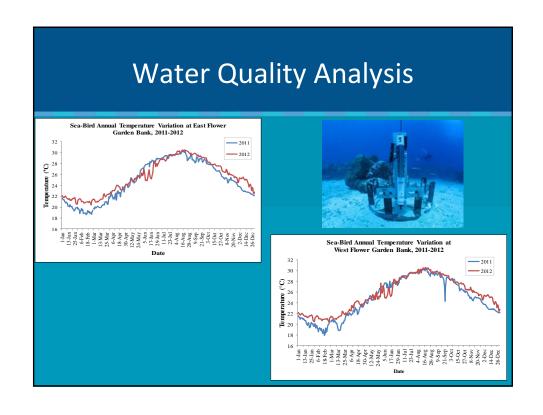

## Flower Garden Banks National Marine Sanctuary

- Northernmost coral reef in the continental United States
- Includes: East and West Flower Garden and Stetson Banks
- Located 93 to 104 nautical miles offshore in the Gulf of Mexico
- Area: 145 square kilometers (56 square statute miles)
- Water Depth: 17 152 meters