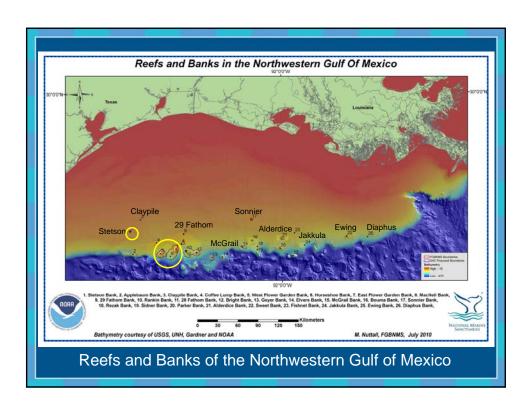

## Flower Garden Banks National Marine Sanctuary

- Northernmost coral reef in the continental United States
- Includes: East and West Flower Garden and Stetson Banks
- Located 93 to 104 nautical miles offshore in the Gulf of Mexico
- Area: 145 square kilometers (56 square statute miles)
- Water Depth: 17 152 meters