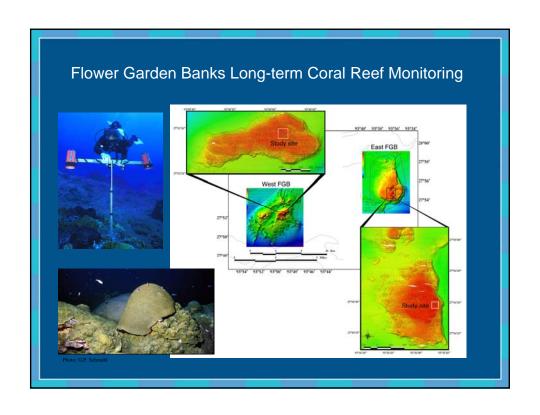

## Flower Garden Banks National Marine Sanctuary

- Northernmost coral reef in the continental United States
- Includes: East and West Flower Garden and Stetson Banks
- Located 93 to 104 nautical miles offshore in the Gulf of Mexico
- Area: 145 square kilometers (56 square statute miles)
- Water Depth: 17 152 meters