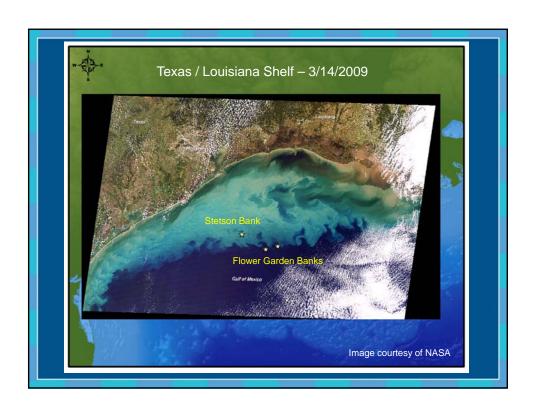

## Flower Garden Banks National Marine Sanctuary

- Northernmost coral reef in the continental United States
- Includes: East and West Flower Garden and Stetson Banks
- Located 93 to 104 nautical miles offshore in the Gulf of Mexico
- Area: 145 square kilometers (56 square statute miles)
- Water Depth: 17 152 meters