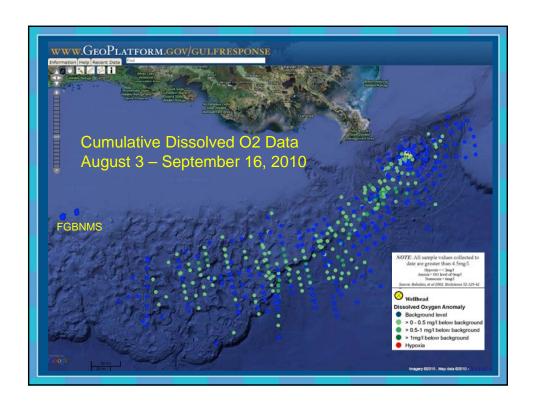

--------------|
| Flower Garden Banks      | 54                     | Johnston et al. 2015     |
| Bonaire                  | 10-38                  | Steneck et al. 2011      |
| Bermuda                  | 35                     | Jackson et al. 2014      |
| Puerto Rico              | 7-36                   | Waddell and Clark 2008   |
| Navassa Island           | 10-25                  | Waddell and Clark 2008   |
| Florida Keys NMS         | 3–20                   | ONMS 2011                |
| Jardin de la Reina, Cuba | 7–19                   | Pina Amargós et al. 2008 |
| Pedro Bank, Jamaica      | 5-19                   | Bruckner 2013            |
| Cay Sal Bank, Bahamas    | 7-9                    | Bruckner 2011            |



















































































| Public Comment Overview   |           |  |  |
|---------------------------|-----------|--|--|
|                           | Number of |  |  |
| Comment Category          | Comments  |  |  |
| Individual                | 177       |  |  |
| Organizational            | 23        |  |  |
| General support           | 149       |  |  |
| Resource-specific support | 87        |  |  |
| Use-specific support      | 54        |  |  |
| Conditional support       | 15        |  |  |
| Opposition                | 1         |  |  |
|                           |           |  |  |
|                           |           |  |  |