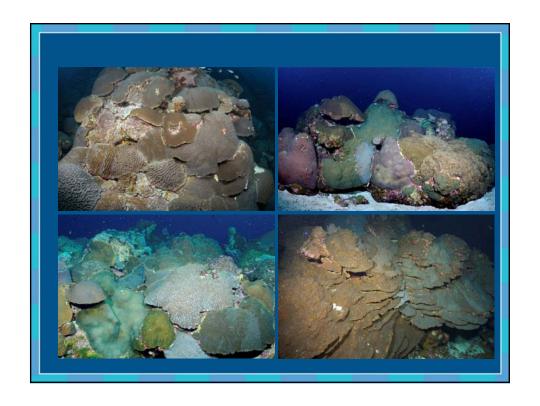

## Flower Garden Banks National Marine Sanctuary

- Northernmost coral reef in the continental United States
- Includes: East and West Flower Garden and Stetson Banks
- Located 93 to 104 nautical miles offshore in the Gulf of Mexico
- Area: 145 square kilometers (56 square statute miles)
- Water Depth: 17 152 meters