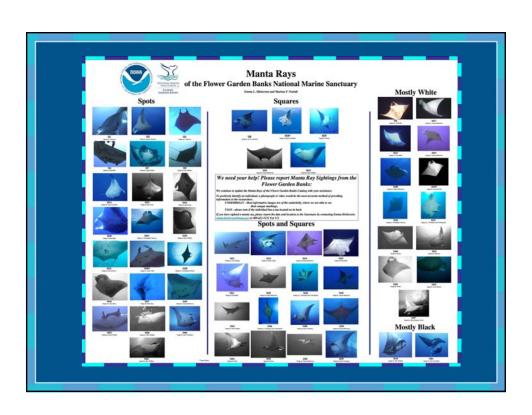

## Flower Garden Banks National Marine Sanctuary

- Northernmost coral reef in the continental United States
- Includes: East and West Flower Garden and Stetson Banks
- Located 93 to 104 nautical miles offshore in the Gulf of Mexico
- Area: 145 square kilometers (56 square statute miles)
- Water Depth: 17 152 meters