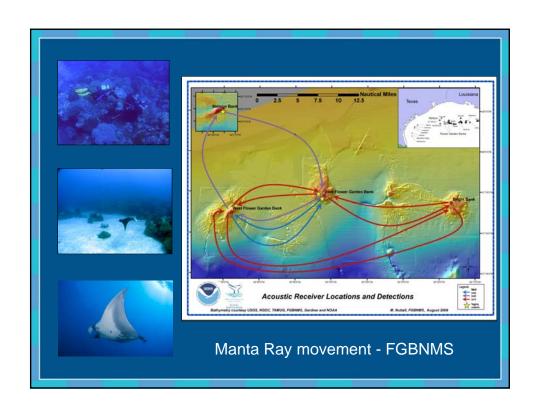

## Flower Garden Banks National Marine Sanctuary

- Northernmost coral reef in the continental United States
- Includes: East and West Flower Garden and Stetson Banks
- Located 93 to 104 nautical miles offshore in the Gulf of Mexico
- Area: 145 square kilometers (56 square statute miles)
- Water Depth: 17 152 meters