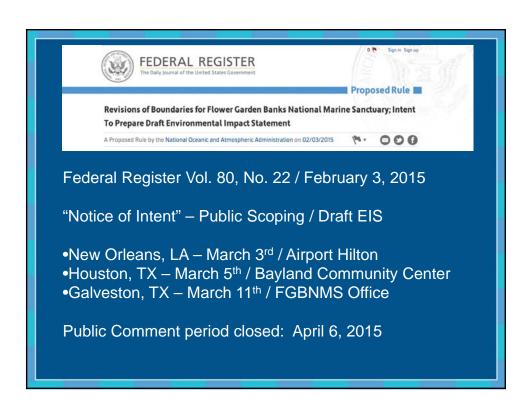

| Public Comment Overview   |           |  |  |
|---------------------------|-----------|--|--|
|                           | Number of |  |  |
| Comment Category          | Comments  |  |  |
| Individual                | 177       |  |  |
| Organizational            | 23        |  |  |
| General support           | 149       |  |  |
| Resource-specific support | 87        |  |  |
| Use-specific support      | 54        |  |  |
| Conditional support       | 15        |  |  |
| Opposition                | 1         |  |  |
|                           |           |  |  |
|                           |           |  |  |