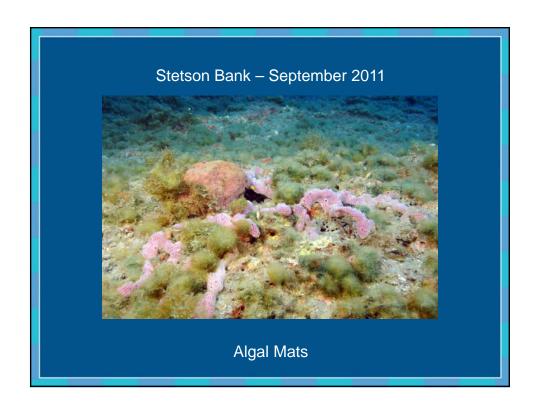

## Flower Garden Banks National Marine Sanctuary

- Northernmost coral reef in the continental United States
- Includes: East and West Flower Garden and Stetson Banks
- Located 93 to 104 nautical miles offshore in the Gulf of Mexico
- Area: 145 square kilometers (56 square statute miles)
- Water Depth: 17 152 meters