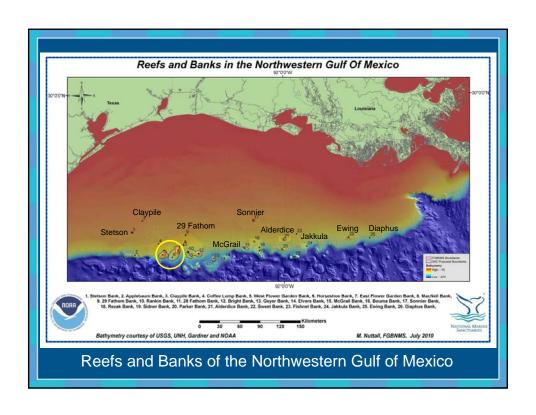

## Flower Garden Banks National Marine Sanctuary

- Northernmost coral reef in the continental United States
- Includes: East and West Flower Garden and Stetson Banks
- Located 93 to 104 nautical miles offshore in the Gulf of Mexico
- Area: 145 square kilometers (56 square statute miles)
- Water Depth: 17 152 meters