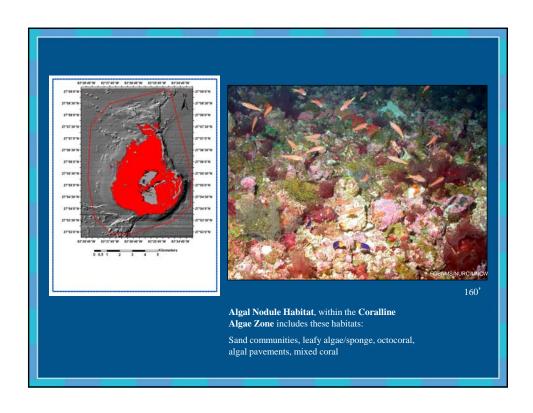

## Flower Garden Banks National Marine Sanctuary

- Northernmost coral reef in the continental United States
- Includes: East and West Flower Garden and Stetson Banks
- Located 93 to 104 nautical miles offshore in the Gulf of Mexico
- Area: 145 square kilometers (56 square statute miles)
- Water Depth: 17 152 meters