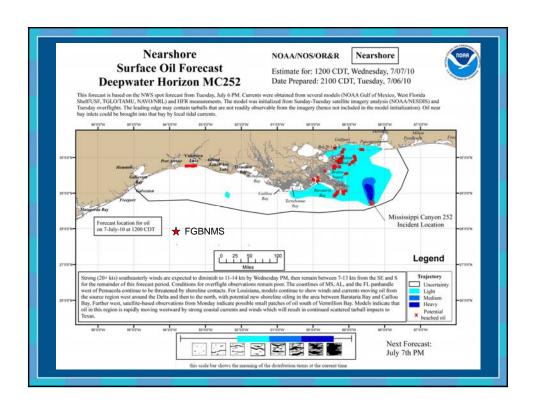

----------------|
| Flower Garden Banks      | 54                     | Johnston et al. 2015     |
| Bonaire                  | 10-38                  | Steneck et al. 2011      |
| Bermuda                  | 35                     | Jackson et al. 2014      |
| Puerto Rico              | 7-36                   | Waddell and Clark 2008   |
| Navassa Island           | 10-25                  | Waddell and Clark 2008   |
| Florida Keys NMS         | 3–20                   | ONMS 2011                |
| Jardin de la Reina, Cuba | 7–19                   | Pina Amargós et al. 2008 |
| Pedro Bank, Jamaica      | 5-19                   | Bruckner 2013            |
| Cay Sal Bank, Bahamas    | 7-9                    | Bruckner 2011            |



















































































| Public Comment Overview   |           |  |  |
|---------------------------|-----------|--|--|
|                           | Number of |  |  |
| Comment Category          | Comments  |  |  |
| Individual                | 177       |  |  |
| Organizational            | 23        |  |  |
| General support           | 149       |  |  |
| Resource-specific support | 87        |  |  |
| Use-specific support      | 54        |  |  |
| Conditional support       | 15        |  |  |
| Opposition                | 1         |  |  |
|                           |           |  |  |
|                           |           |  |  |