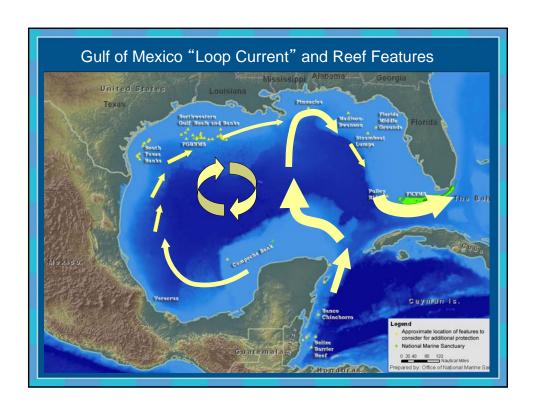

## Flower Garden Banks National Marine Sanctuary

- Northernmost coral reef in the continental United States
- Includes: East and West Flower Garden and Stetson Banks
- Located 93 to 104 nautical miles offshore in the Gulf of Mexico
- Area: 145 square kilometers (56 square statute miles)
- Water Depth: 17 152 meters