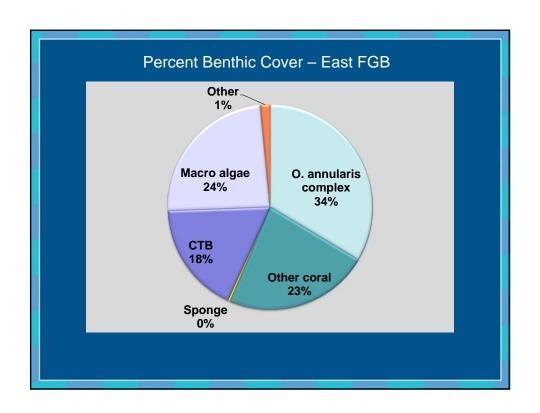

## Major Reefs Living Coral Cover

| Location                 | Percent Coral<br>Cover | Source                   |
|--------------------------|------------------------|--------------------------|
| Flower Garden Banks      | 54                     | Johnston et al. 2015     |
| Bonaire                  | 10-38                  | Steneck et al. 2011      |
| Bermuda                  | 35                     | Jackson et al. 2014      |
| Puerto Rico              | 7-36                   | Waddell and Clark 2008   |
| Navassa Island           | 10-25                  | Waddell and Clark 2008   |
| Florida Keys NMS         | 3–20                   | ONMS 2011                |
| Jardin de la Reina, Cuba | 7–19                   | Pina Amargós et al. 2008 |
| Pedro Bank, Jamaica      | 5-19                   | Bruckner 2013            |
| Cay Sal Bank, Bahamas    | 7-9                    | Bruckner 2011            |