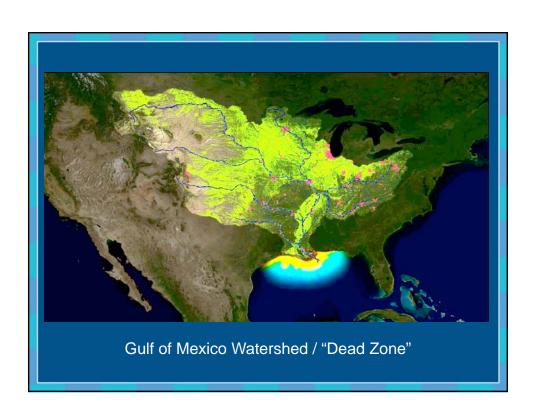

## Flower Garden Banks National Marine Sanctuary

- Northernmost coral reef in the continental United States
- Includes: East and West Flower Garden and Stetson Banks
- Located 93 to 104 nautical miles offshore in the Gulf of Mexico
- Area: 145 square kilometers (56 square statute miles)
- Water Depth: 17 152 meters