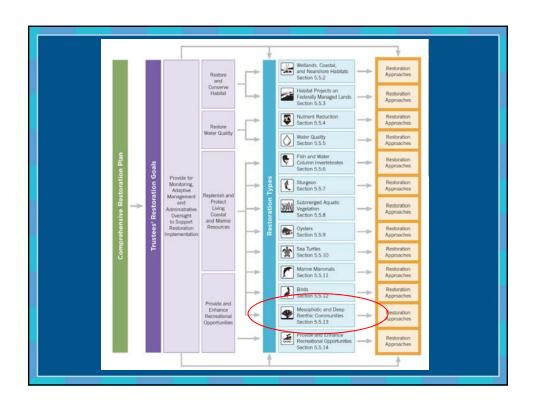

|
| Cay Sal Bank, Bahamas    | 7-9                    | Bruckner 2011            |



















































































| Public Comment Overview   |           |  |  |
|---------------------------|-----------|--|--|
|                           | Number of |  |  |
| Comment Category          | Comments  |  |  |
| Individual                | 177       |  |  |
| Organizational            | 23        |  |  |
| General support           | 149       |  |  |
| Resource-specific support | 87        |  |  |
| Use-specific support      | 54        |  |  |
| Conditional support       | 15        |  |  |
| Opposition                | 1         |  |  |
|                           |           |  |  |
|                           |           |  |  |