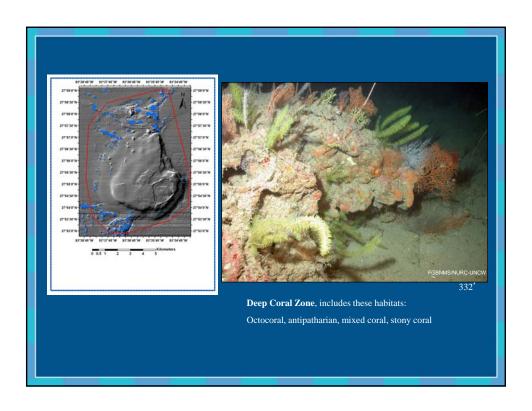

## Flower Garden Banks National Marine Sanctuary

- Northernmost coral reef in the continental United States
- Includes: East and West Flower Garden and Stetson Banks
- Located 93 to 104 nautical miles offshore in the Gulf of Mexico
- Area: 145 square kilometers (56 square statute miles)
- Water Depth: 17 152 meters