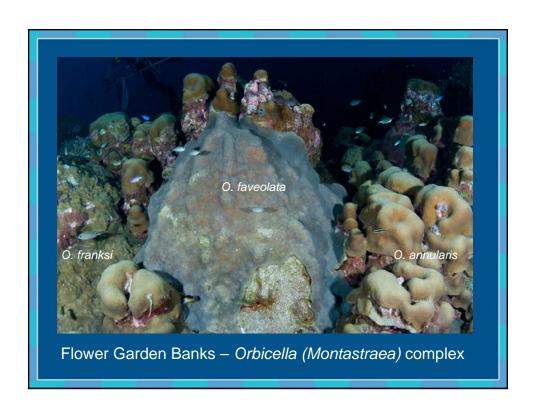

## Flower Garden Banks National Marine Sanctuary

- Northernmost coral reef in the continental United States
- Includes: East and West Flower Garden and Stetson Banks
- Located 93 to 104 nautical miles offshore in the Gulf of Mexico
- Area: 145 square kilometers (56 square statute miles)
- Water Depth: 17 152 meters