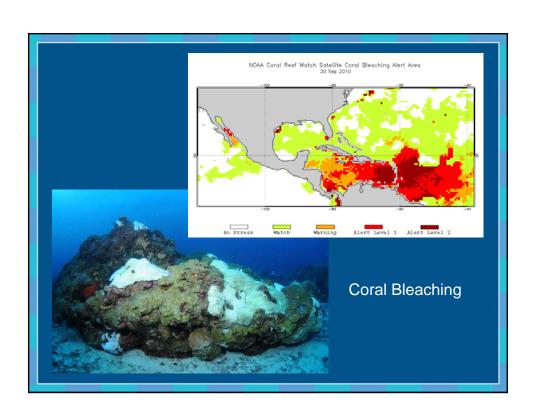

## Major Reefs Living Coral Cover

| Location                 | Percent Coral<br>Cover | Source                   |
|--------------------------|------------------------|--------------------------|
| Flower Garden Banks      | 54                     | Johnston et al. 2015     |
| Bonaire                  | 10-38                  | Steneck et al. 2011      |
| Bermuda                  | 35                     | Jackson et al. 2014      |
| Puerto Rico              | 7-36                   | Waddell and Clark 2008   |
| Navassa Island           | 10-25                  | Waddell and Clark 2008   |
| Florida Keys NMS         | 3–20                   | ONMS 2011                |
| Jardin de la Reina, Cuba | 7–19                   | Pina Amargós et al. 2008 |
| Pedro Bank, Jamaica      | 5-19                   | Bruckner 2013            |
| Cay Sal Bank, Bahamas    | 7-9                    | Bruckner 2011            |