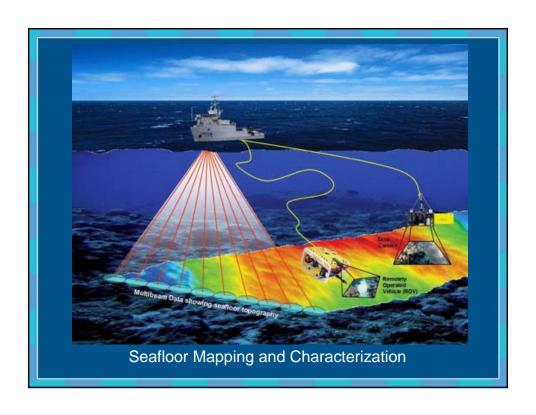

## Flower Garden Banks National Marine Sanctuary

- Northernmost coral reef in the continental United States
- Includes: East and West Flower Garden and Stetson Banks
- Located 93 to 104 nautical miles offshore in the Gulf of Mexico
- Area: 145 square kilometers (56 square statute miles)
- Water Depth: 17 152 meters