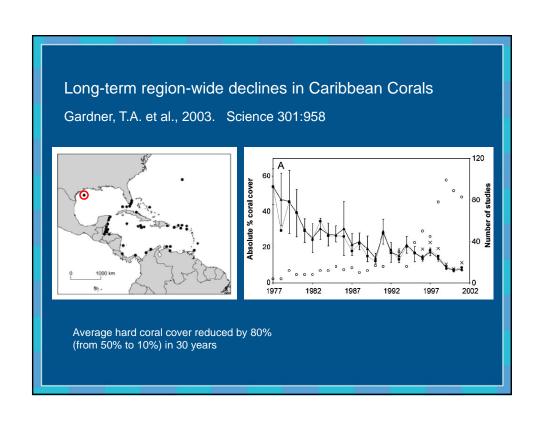

## Major Reefs Living Coral Cover

| Location                 | Percent Coral<br>Cover | Source                   |
|--------------------------|------------------------|--------------------------|
| Flower Garden Banks      | 54                     | Johnston et al. 2015     |
| Bonaire                  | 10-38                  | Steneck et al. 2011      |
| Bermuda                  | 35                     | Jackson et al. 2014      |
| Puerto Rico              | 7-36                   | Waddell and Clark 2008   |
| Navassa Island           | 10-25                  | Waddell and Clark 2008   |
| Florida Keys NMS         | 3–20                   | ONMS 2011                |
| Jardin de la Reina, Cuba | 7–19                   | Pina Amargós et al. 2008 |
| Pedro Bank, Jamaica      | 5-19                   | Bruckner 2013            |
| Cay Sal Bank, Bahamas    | 7-9                    | Bruckner 2011            |