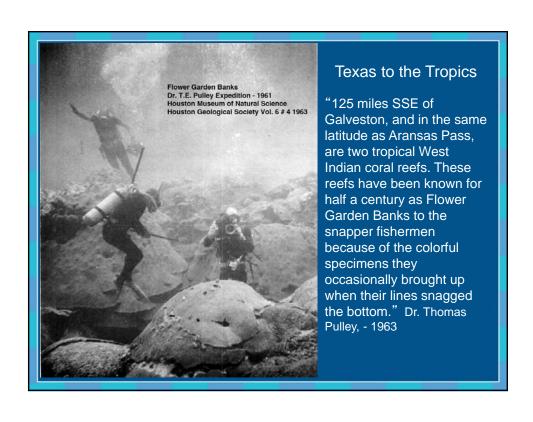

## Flower Garden Banks National Marine Sanctuary

- Northernmost coral reef in the continental United States
- Includes: East and West Flower Garden and Stetson Banks
- Located 93 to 104 nautical miles offshore in the Gulf of Mexico
- Area: 145 square kilometers (56 square statute miles)
- Water Depth: 17 152 meters



























## Major Reefs Living Coral Cover

| Location                 | Percent Coral<br>Cover | Source                   |
|--------------------------|------------------------|--------------------------|
| Flower Garden Banks      | 54                     | Johnston et al. 2015     |
| Bonaire                  | 10-38                  | Steneck et al. 2011      |
| Bermuda                  | 35                     | Jackson et al. 2014      |
| Puerto Rico              | 7-36                   | Waddell and Clark 2008   |
| Navassa Island           | 10-25                  | Waddell and Clark 2008   |
| Florida Keys NMS         | 3–20                   | ONMS 2011                |
| Jardin de la Reina, Cuba | 7–19                   | Pina Amargós et al. 2008 |
| Pedro Bank, Jamaica