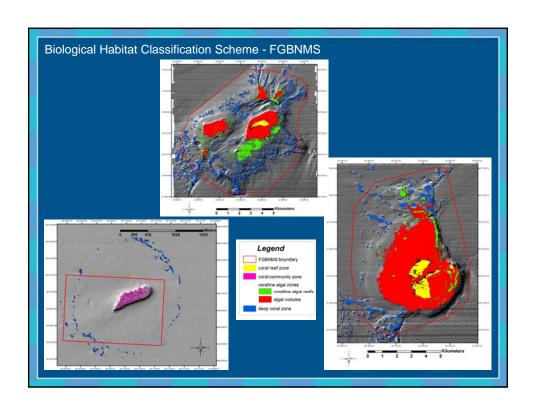

## Flower Garden Banks National Marine Sanctuary

- Northernmost coral reef in the continental United States
- Includes: East and West Flower Garden and Stetson Banks
- Located 93 to 104 nautical miles offshore in the Gulf of Mexico
- Area: 145 square kilometers (56 square statute miles)
- Water Depth: 17 152 meters