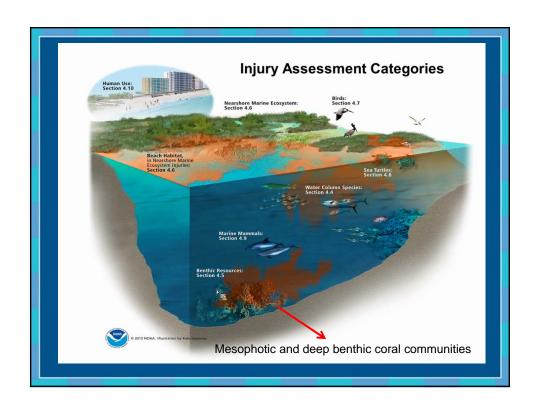

|
| Cay Sal Bank, Bahamas    | 7-9                    | Bruckner 2011            |



















































































| Public Comment Overview   |           |  |  |
|---------------------------|-----------|--|--|
|                           | Number of |  |  |
| Comment Category          | Comments  |  |  |
| Individual                | 177       |  |  |
| Organizational            | 23        |  |  |
| General support           | 149       |  |  |
| Resource-specific support | 87        |  |  |
| Use-specific support      | 54        |  |  |
| Conditional support       | 15        |  |  |
| Opposition                | 1         |  |  |
|                           |           |  |  |
|                           |           |  |  |