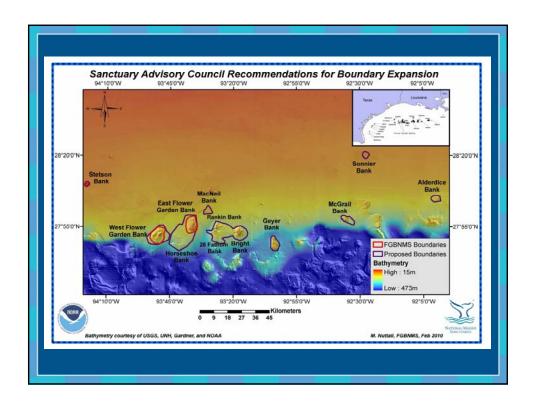

Garden Banks      | 54                     | Johnston et al. 2015     |
| Bonaire                  | 10-38                  | Steneck et al. 2011      |
| Bermuda                  | 35                     | Jackson et al. 2014      |
| Puerto Rico              | 7-36                   | Waddell and Clark 2008   |
| Navassa Island           | 10-25                  | Waddell and Clark 2008   |
| Florida Keys NMS         | 3–20                   | ONMS 2011                |
| Jardin de la Reina, Cuba | 7–19                   | Pina Amargós et al. 2008 |
| Pedro Bank, Jamaica      | 5-19                   | Bruckner 2013            |
| Cay Sal Bank, Bahamas    | 7-9                    | Bruckner 2011            |



















































































| Public Comment Overview   |           |  |  |
|---------------------------|-----------|--|--|
|                           | Number of |  |  |
| Comment Category          | Comments  |  |  |
| Individual                | 177       |  |  |
| Organizational            | 23        |  |  |
| General support           | 149       |  |  |
| Resource-specific support | 87        |  |  |
| Use-specific support      | 54        |  |  |
| Conditional support       | 15        |  |  |
| Opposition                | 1         |  |  |
|                           |           |  |  |
|                           |           |  |  |