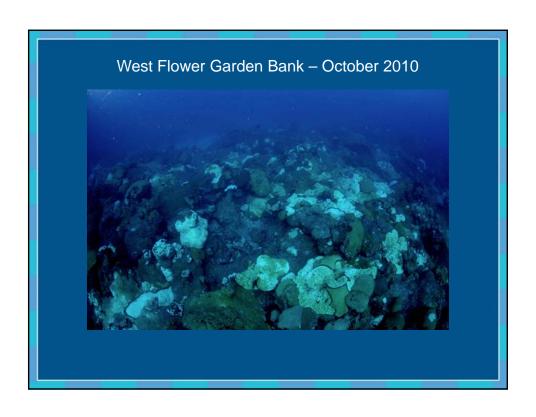

## Major Reefs Living Coral Cover

| Location                 | Percent Coral<br>Cover | Source                   |
|--------------------------|------------------------|--------------------------|
| Flower Garden Banks      | 54                     | Johnston et al. 2015     |
| Bonaire                  | 10-38                  | Steneck et al. 2011      |
| Bermuda                  | 35                     | Jackson et al. 2014      |
| Puerto Rico              | 7-36                   | Waddell and Clark 2008   |
| Navassa Island           | 10-25                  | Waddell and Clark 2008   |
| Florida Keys NMS         | 3–20                   | ONMS 2011                |
| Jardin de la Reina, Cuba | 7–19                   | Pina Amargós et al. 2008 |
| Pedro Bank, Jamaica      | 5-19                   | Bruckner 2013            |
| Cay Sal Bank, Bahamas    | 7-9                    | Bruckner 2011            |