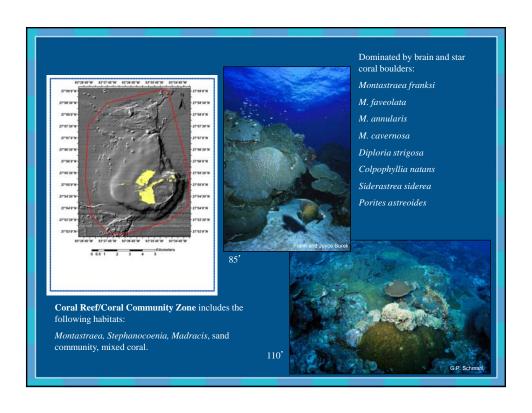

## Flower Garden Banks National Marine Sanctuary

- Northernmost coral reef in the continental United States
- Includes: East and West Flower Garden and Stetson Banks
- Located 93 to 104 nautical miles offshore in the Gulf of Mexico
- Area: 145 square kilometers (56 square statute miles)
- Water Depth: 17 152 meters