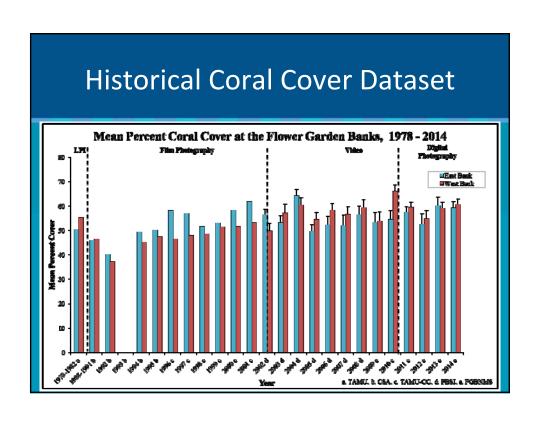

## Major Reefs Living Coral Cover

| Location                 | Percent Coral<br>Cover | Source                   |
|--------------------------|------------------------|--------------------------|
| Flower Garden Banks      | 54                     | Johnston et al. 2015     |
| Bonaire                  | 10-38                  | Steneck et al. 2011      |
| Bermuda                  | 35                     | Jackson et al. 2014      |
| Puerto Rico              | 7-36                   | Waddell and Clark 2008   |
| Navassa Island           | 10-25                  | Waddell and Clark 2008   |
| Florida Keys NMS         | 3–20                   | ONMS 2011                |
| Jardin de la Reina, Cuba | 7–19                   | Pina Amargós et al. 2008 |
| Pedro Bank, Jamaica      | 5-19                   | Bruckner 2013            |
| Cay Sal Bank, Bahamas    | 7-9                    | Bruckner 2011            |