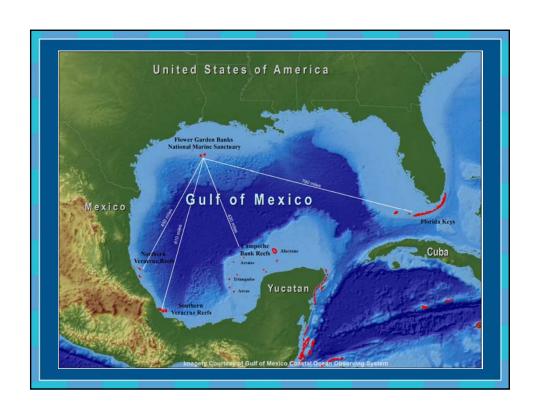

## Flower Garden Banks National Marine Sanctuary

- Northernmost coral reef in the continental United States
- Includes: East and West Flower Garden and Stetson Banks
- Located 93 to 104 nautical miles offshore in the Gulf of Mexico
- Area: 145 square kilometers (56 square statute miles)
- Water Depth: 17 152 meters