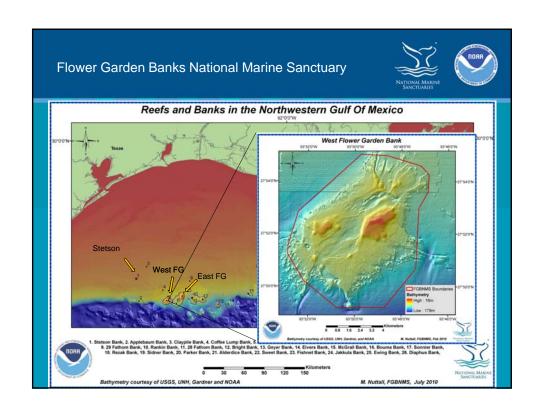

## Flower Garden Banks National Marine Sanctuary

- Northernmost coral reef in the continental United States
- Includes: East and West Flower Garden and Stetson Banks
- Located 93 to 104 nautical miles offshore in the Gulf of Mexico
- Area: 145 square kilometers (56 square statute miles)
- Water Depth: 17 152 meters