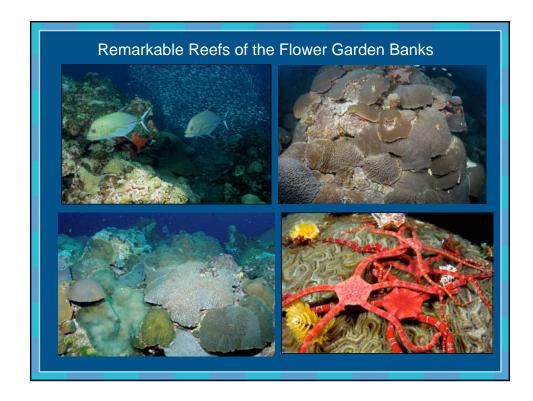

## Flower Garden Banks National Marine Sanctuary

- Northernmost coral reef in the continental United States
- Includes: East and West Flower Garden and Stetson Banks
- Located 93 to 104 nautical miles offshore in the Gulf of Mexico
- Area: 145 square kilometers (56 square statute miles)
- Water Depth: 17 152 meters