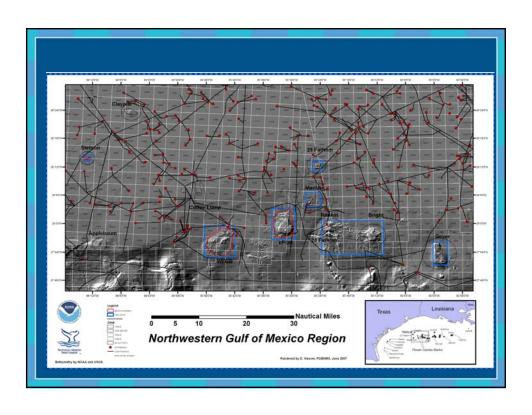

## Flower Garden Banks National Marine Sanctuary

- Northernmost coral reef in the continental United States
- Includes: East and West Flower Garden and Stetson Banks
- Located 93 to 104 nautical miles offshore in the Gulf of Mexico
- Area: 145 square kilometers (56 square statute miles)
- Water Depth: 17 152 meters