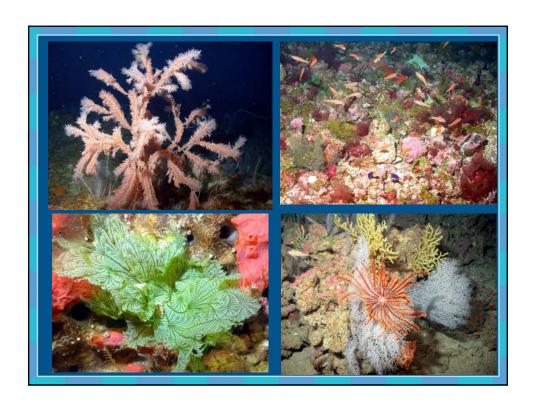

## Flower Garden Banks National Marine Sanctuary

- Northernmost coral reef in the continental United States
- Includes: East and West Flower Garden and Stetson Banks
- Located 93 to 104 nautical miles offshore in the Gulf of Mexico
- Area: 145 square kilometers (56 square statute miles)
- Water Depth: 17 152 meters