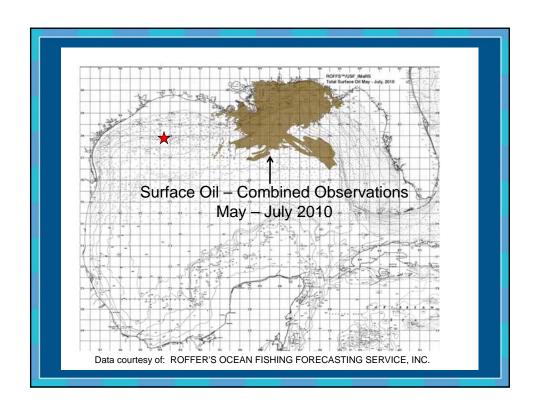

------------------|
| Flower Garden Banks      | 54                     | Johnston et al. 2015     |
| Bonaire                  | 10-38                  | Steneck et al. 2011      |
| Bermuda                  | 35                     | Jackson et al. 2014      |
| Puerto Rico              | 7-36                   | Waddell and Clark 2008   |
| Navassa Island           | 10-25                  | Waddell and Clark 2008   |
| Florida Keys NMS         | 3–20                   | ONMS 2011                |
| Jardin de la Reina, Cuba | 7–19                   | Pina Amargós et al. 2008 |
| Pedro Bank, Jamaica      | 5-19                   | Bruckner 2013            |
| Cay Sal Bank, Bahamas    | 7-9                    | Bruckner 2011            |



















































































| Public Comment Overview   |           |  |  |
|---------------------------|-----------|--|--|
|                           | Number of |  |  |
| Comment Category          | Comments  |  |  |
| Individual                | 177       |  |  |
| Organizational            | 23        |  |  |
| General support           | 149       |  |  |
| Resource-specific support | 87        |  |  |
| Use-specific support      | 54        |  |  |
| Conditional support       | 15        |  |  |
| Opposition                | 1         |  |  |
|                           |           |  |  |
|                           |           |  |  |