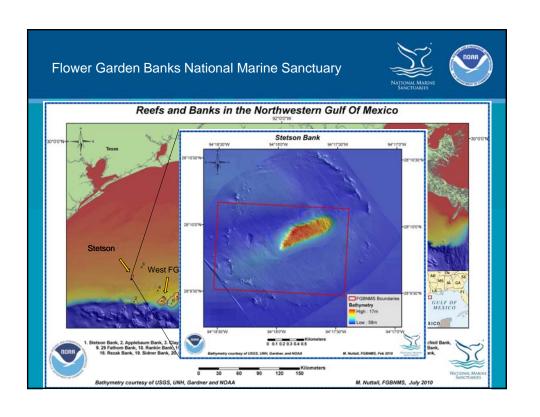

## Flower Garden Banks National Marine Sanctuary

- Northernmost coral reef in the continental United States
- Includes: East and West Flower Garden and Stetson Banks
- Located 93 to 104 nautical miles offshore in the Gulf of Mexico
- Area: 145 square kilometers (56 square statute miles)
- Water Depth: 17 152 meters