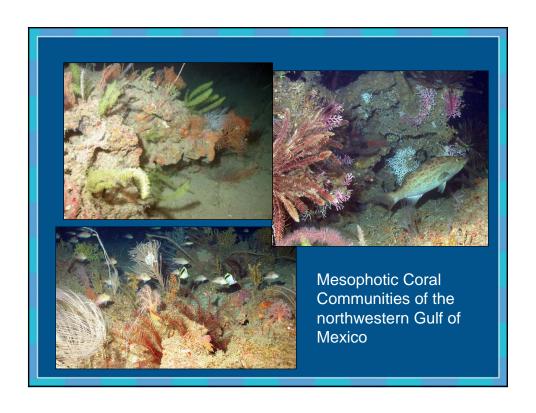

## Flower Garden Banks National Marine Sanctuary

- Northernmost coral reef in the continental United States
- Includes: East and West Flower Garden and Stetson Banks
- Located 93 to 104 nautical miles offshore in the Gulf of Mexico
- Area: 145 square kilometers (56 square statute miles)
- Water Depth: 17 152 meters