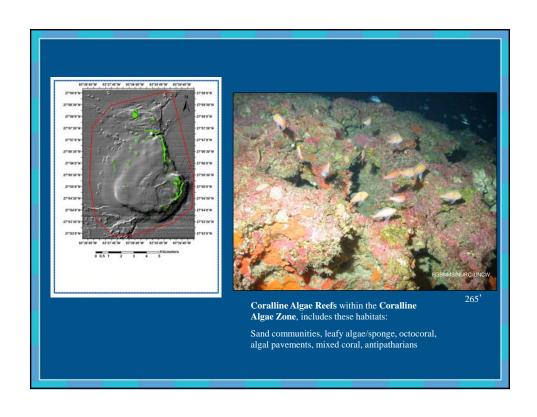

## Flower Garden Banks National Marine Sanctuary

- Northernmost coral reef in the continental United States
- Includes: East and West Flower Garden and Stetson Banks
- Located 93 to 104 nautical miles offshore in the Gulf of Mexico
- Area: 145 square kilometers (56 square statute miles)
- Water Depth: 17 152 meters