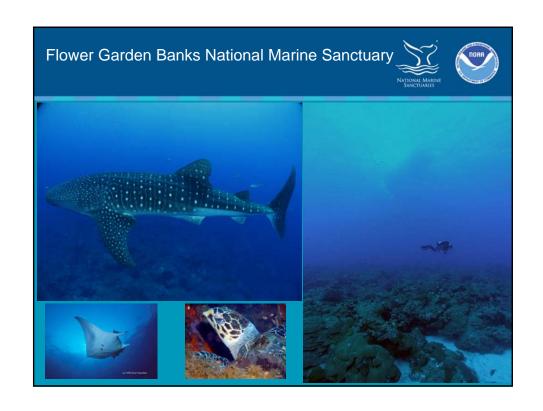

## Flower Garden Banks National Marine Sanctuary

- Northernmost coral reef in the continental United States
- Includes: East and West Flower Garden and Stetson Banks
- Located 93 to 104 nautical miles offshore in the Gulf of Mexico
- Area: 145 square kilometers (56 square statute miles)
- Water Depth: 17 152 meters