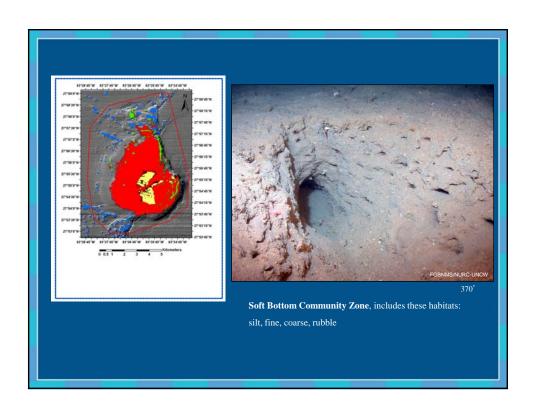

## Flower Garden Banks National Marine Sanctuary

- Northernmost coral reef in the continental United States
- Includes: East and West Flower Garden and Stetson Banks
- Located 93 to 104 nautical miles offshore in the Gulf of Mexico
- Area: 145 square kilometers (56 square statute miles)
- Water Depth: 17 152 meters