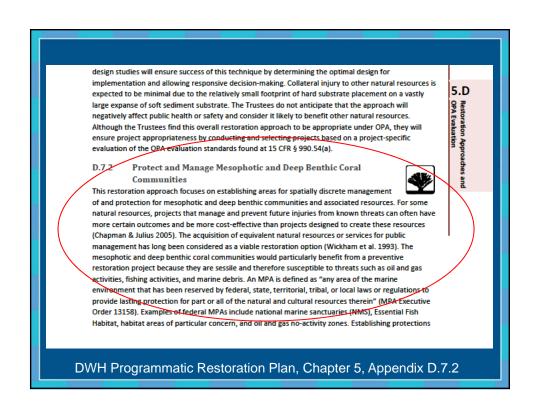

|
| Cay Sal Bank, Bahamas    | 7-9                    | Bruckner 2011            |



















































































| Public Comment Overview   |           |  |  |
|---------------------------|-----------|--|--|
|                           | Number of |  |  |
| Comment Category          | Comments  |  |  |
| Individual                | 177       |  |  |
| Organizational            | 23        |  |  |
| General support           | 149       |  |  |
| Resource-specific support | 87        |  |  |
| Use-specific support      | 54        |  |  |
| Conditional support       | 15        |  |  |
| Opposition                | 1         |  |  |
|                           |           |  |  |
|                           |           |  |  |