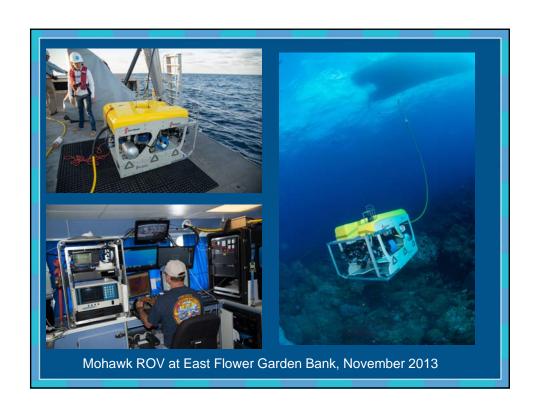

## Flower Garden Banks National Marine Sanctuary

- Northernmost coral reef in the continental United States
- Includes: East and West Flower Garden and Stetson Banks
- Located 93 to 104 nautical miles offshore in the Gulf of Mexico
- Area: 145 square kilometers (56 square statute miles)
- Water Depth: 17 152 meters