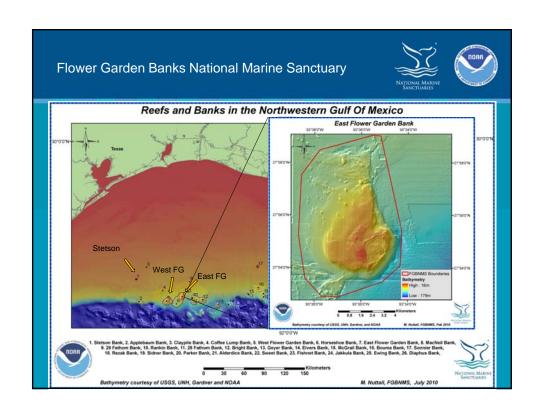

## Flower Garden Banks National Marine Sanctuary

- Northernmost coral reef in the continental United States
- Includes: East and West Flower Garden and Stetson Banks
- Located 93 to 104 nautical miles offshore in the Gulf of Mexico
- Area: 145 square kilometers (56 square statute miles)
- Water Depth: 17 152 meters