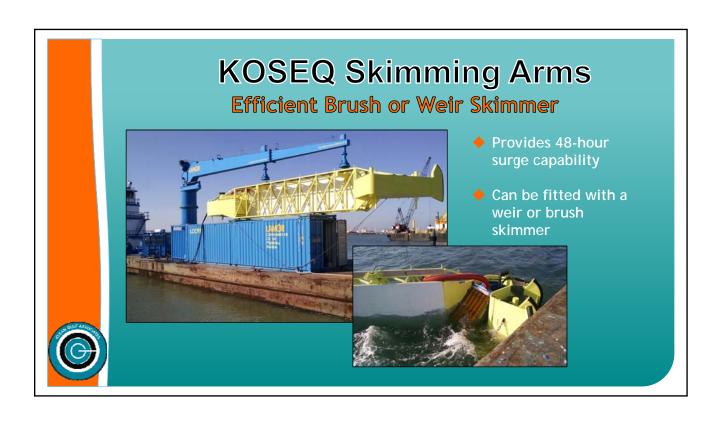

## **KOSEQ Skimming Arms**

**Dutch High Seas Skimming System** 

- Developed, Constructed and Refined for over 46 Years
- Used during Sea
  Empress, Erika, Prestige
  MC-252 Oil Spills
- Effective in 10 ft seas

Perfectly suited for large Platform or Offshore Supply Vessels

- Deployable on large Petroleum Industry Dedicated Vessels
- Rapidly transported by truck and easily assembled
- Simple to deploy and retrieve
- Requires no assist vessels