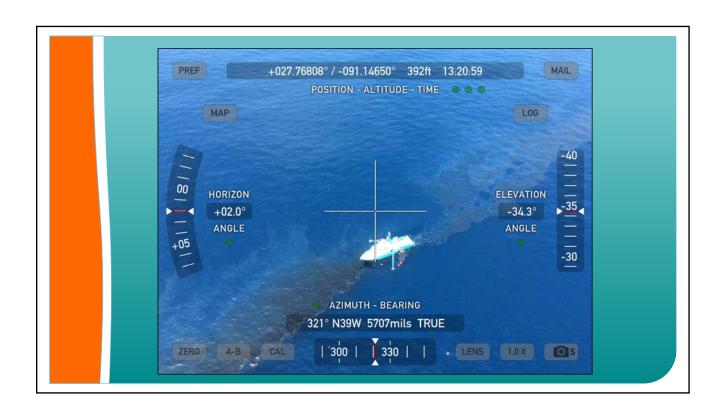

## APTOMAR-RUTTER INFRARED CAMERA/X-BAND RADAR

- Nitrogen-Cooled Infrared Camera
- X-band Radar
- Data Transfer capability for still and video images
- Gyro-Stabilized camera
- Accurate Geo-Referenced to chart information