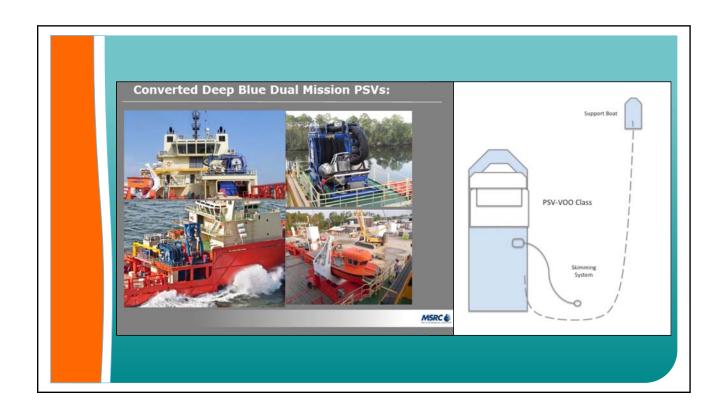

- Dual option recovery systems
- Significant on-board storage (4,000 bbl.) to ensure continuous operations
- Accommodates 38 personnel for sustained offshore operations
- > 13 ft. draft design provides nearer to shore capability

J Configuration/Transrec for debris-laden conditions