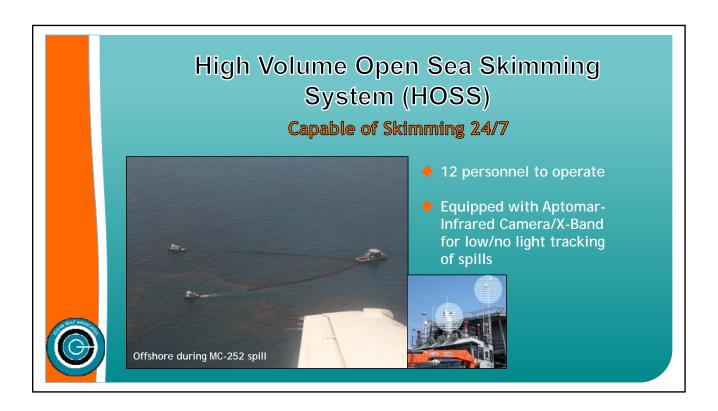

## APTOMAR-RUTTER INFRARED CAMERA/X-BAND RADAR

- Nitrogen-Cooled Infrared Camera
- X-band Radar
- Data Transfer capability for still and video images
- Gyro-Stabilized camera
- Accurate Geo-Referenced to chart information