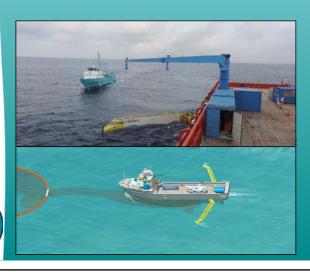

Perfectly suited for large Platform or Offshore Supply Vessels

- Deployable on large Petroleum Industry Dedicated Vessels
- Rapidly transported by truck and easily assembled
- Simple to deploy and retrieve
- Requires no assist vessels