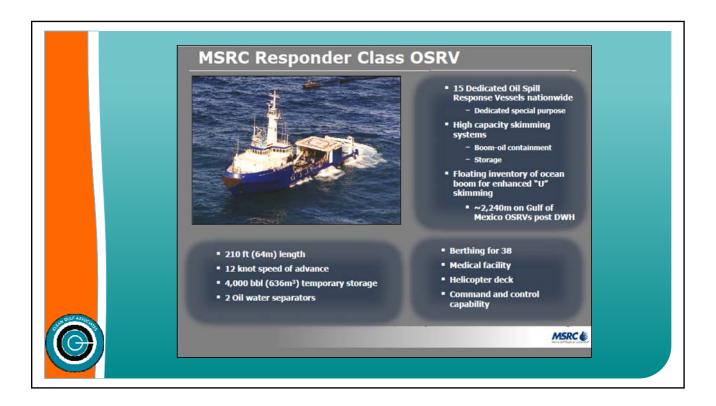

- Dual option recovery systems
- Significant on-board storage (4,000 bbl.) to ensure continuous operations
- Accommodates 38 personnel for sustained offshore operations
- > 13 ft. draft design provides nearer to shore capability