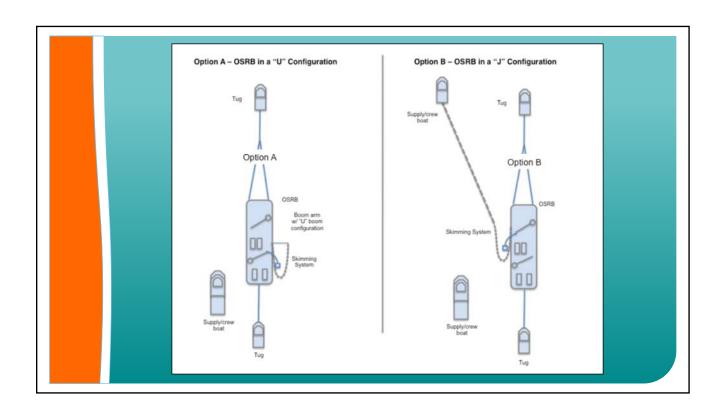

- Dual option recovery systems
- Significant on-board storage (4,000 bbl.) to ensure continuous operations
- Accommodates 38 personnel for sustained offshore operations
- > 13 ft. draft design provides nearer to shore capability







J Configuration/Transrec for debris-laden conditions











## APTOMAR-RUTTER INFRARED CAMERA/X-BAND RADAR



- Nitrogen-Cooled Infrared Camera
- X-band Radar
- Data Transfer capability for still and video images
- Gyro-Stabilized camera
- Accurate Geo-Referenced to chart information















## **KOSEQ Skimming Arms**

**Dutch High Seas Skimming System** 



- Developed, Constructed and Refined for over 46 Years
- Used during Sea
  Empress, Erika, Prestige
  MC-252 Oil Spills
- Effective in 10 ft seas



Perfectly suited for large Platform or Offshore Supply Vessels



- Deployable on large Petroleum Industry Dedicated Vessels
- Rapidly transported by truck and easily assembled
- Simple to deploy and retrieve
- Requires no assist vessels







## **Fast Response Unit**



- Deployable on smaller (140' or larger) Petroleum Industry Dedicated Vessels
- 100 barrels of storage
- Rapidly transported by truck and easily assembled
- Additional 440' of offshore 67"
  Sea Sentry boom & Reel for enhanced swath width



## Offshore Surveillance Capabilities

**Tactical Skimming