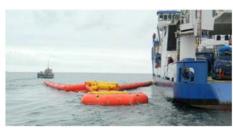

## **KOSEQ Skimming Arms**

**Dutch High Seas Skimming System** 

- Developed, Constructed and Refined for over 46 Years
- Used during Sea
  Empress, Erika, Prestige
  MC-252 Oil Spills
- Effective in 10 ft seas