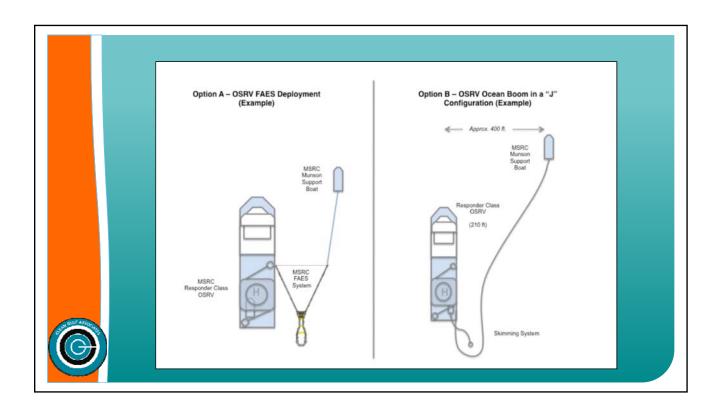

- Dual option recovery systems
- Significant on-board storage (4,000 bbl.) to ensure continuous operations
- Accommodates 38 personnel for sustained offshore operations
- > 13 ft. draft design provides nearer to shore capability







J Configuration/Transrec for debris-laden conditions











## APTOMAR-RUTTER INFRARED CAMERA/X-BAND RADAR



- Nitrogen-Cooled Infrared Camera
- X-band Radar
- Data Transfer capability for still and video images
- Gyro-Stabilized camera
- Accurate Geo-Referenced to chart information















## **KOSEQ Skimming Arms**

**Dutch High Seas Skimming System** 



- Developed, Constructed and Refined for over 46 Years
- Used during Sea
  Empress, Erika, Prestige
  MC-252 Oil Spills
- Effective in 10 ft seas



Perfectly suited for large Platform or Offshore Supply Vessels



- Deployable on large Petroleum Industry Dedicated Vessels
- Rapidly transported by truck and easily assembled
- Simple to deploy and retrieve
- Requires no assist vessels







## **Fast Response Unit**



- Deployable on smaller (140' or larger) Petroleum Industry D