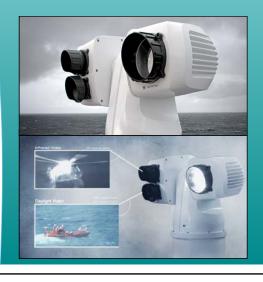

## APTOMAR-RUTTER INFRARED CAMERA/X-BAND RADAR

- Nitrogen-Cooled Infrared Camera
- X-band Radar
- Data Transfer capability for still and video images
- Gyro-Stabilized camera
- Accurate Geo-Referenced to chart information