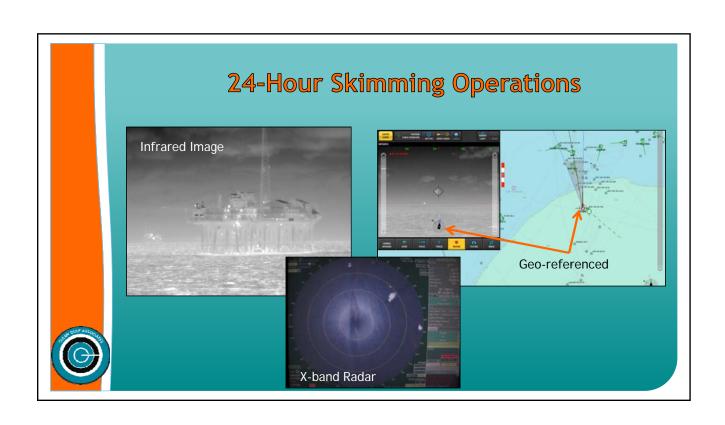

## APTOMAR-RUTTER INFRARED CAMERA/X-BAND RADAR

- Nitrogen-Cooled Infrared Camera
- X-band Radar
- Data Transfer capability for still and video images
- Gyro-Stabilized camera
- Accurate Geo-Referenced to chart information