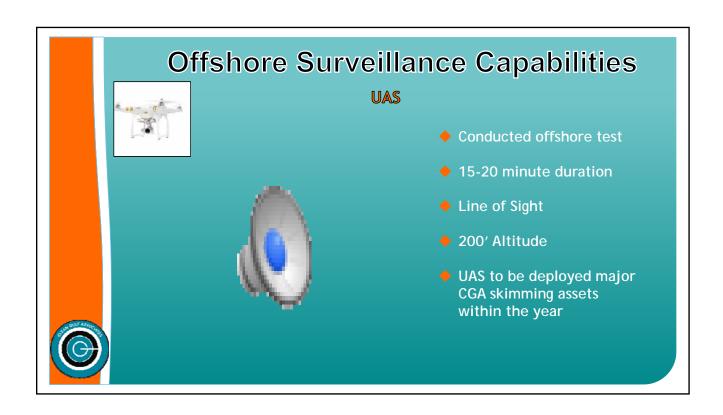

## Offshore Surveillance Capabilities

**Tactical Skimming Direction** 

- Cessna CJ3 Citation
- 2,000 mile range
- Unique Rapid Assessment Capability
- Can Provide Direction to Deployed Skimming Assets
- Increases Oil Skimming Effectiveness