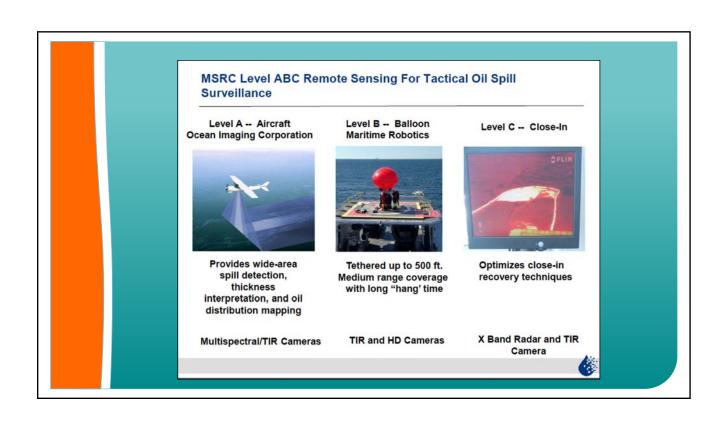

pills
- Effective in 10 ft seas



Perfectly suited for large Platform or Offshore Supply Vessels



- Deployable on large Petroleum Industry Dedicated Vessels
- Rapidly transported by truck and easily assembled
- Simple to deploy and retrieve
- Requires no assist vessels







## **Fast Response Unit**



- Deployable on smaller (140' or larger) Petroleum Industry Dedicated Vessels
- 100 barrels of storage
- Rapidly transported by truck and easily assembled
- Additional 440' of offshore 67"
  Sea Sentry boom & Reel for enhanced swath width



## Offshore Surveillance Capabilities

**Tactical Skimming Direction** 



- Cessna CJ3 Citation
- 2,000 mile range
- Unique Rapid Assessment Capability
- Can Provide Direction to Deployed Skimming Assets
- Increases Oil Skimming Effectiveness