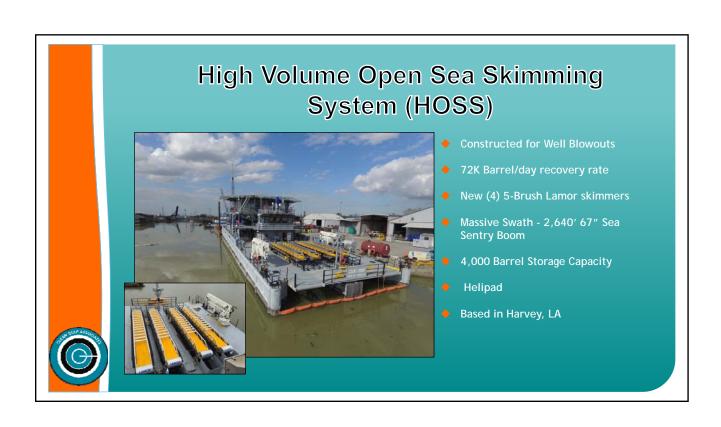

- Dual option recovery systems
- Significant on-board storage (4,000 bbl.) to ensure continuous operations
- Accommodates 38 personnel for sustained offshore operations
- > 13 ft. draft design provides nearer to shore capability