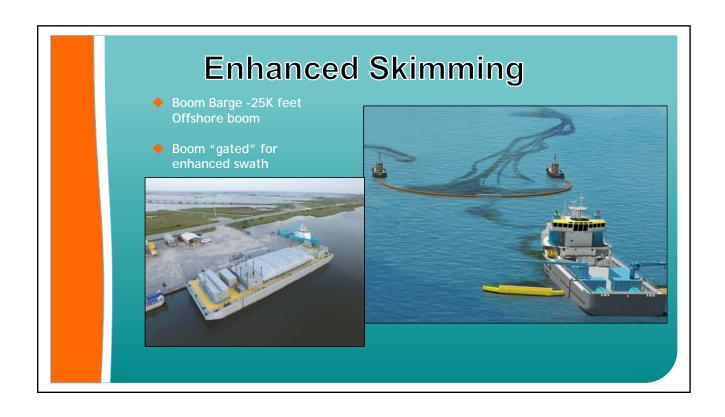

s nearer to shore capability







J Configuration/Transrec for debris-laden conditions











## APTOMAR-RUTTER INFRARED CAMERA/X-BAND RADAR



- Nitrogen-Cooled Infrared Camera
- X-band Radar
- Data Transfer capability for still and video images
- Gyro-Stabilized camera
- Accurate Geo-Referenced to chart information















## **KOSEQ Skimming Arms**

**Dutch High Seas Skimming System** 



- Developed, Constructed and Refined for over 46 Years
- Used during Sea
  Empress, Erika, Prestige
  MC-252 Oil Spills
- Effective in 10 ft seas



Perfectly suited for large Platform or Offshore Supply Vessels



- Deployable on large Petroleum Industry Dedicated Vessels
- Rapidly transported by truck and easily assembled
- Simple to deploy and retrieve
- Requires no assist vessels







## **Fast Response Unit**



- Deployable on smaller (140' or larger) Petroleum Industry Dedicated Vessels
- 100 barrels of storage
- Rapidly transported by truck and easily assembled
- Additional 440' of offshore 67"
  Sea Sentry boom & Reel for enhanced swath width



## Offshore Surveillance Capabilities

**Tactical Skimming Direction** 



- Cessna CJ3 Citation
- 2,000 mile range
- Unique Rapid Assessment Capability
- Can Provide Direction to Deployed Skimming Assets
- Increases Oil Skimming Effectiveness