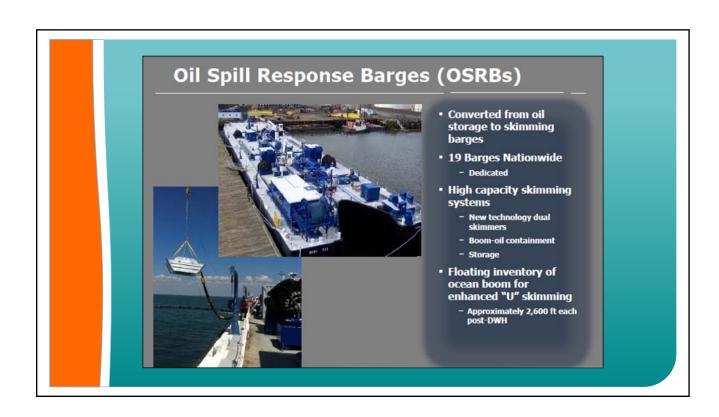

- Dual option recovery systems
- Significant on-board storage (4,000 bbl.) to ensure continuous operations
- Accommodates 38 personnel for sustained offshore operations
- > 13 ft. draft design provides nearer to shore capability







J Configuration/Transrec for debris-laden conditions











## APTOMAR-RUTTER INFRARED CAMERA/X-BAND RADAR



- Nitrogen-Cooled Infrared Camera
- X-band Radar
- Data Transfer capability for still and video images
- Gyro-Stabilized camera
- Accurate Geo-Referenced to chart information















## **KOSEQ Skimming Arms**

**Dutch High Seas Skimming System** 



- Developed, Constructed and Refined for over 46 Years
- Used during Sea
  Empress, Erika, Prestige
  MC-252 Oil Spills
- Effective in 10 ft seas



Perfectly suited for large Platform or Offshore Supply Vessels



- Deployable on large Petroleum Industry Dedicated Vessels
- Rapidly transported by truck and easily assembled
- Simple to deploy and retrieve
- Requires no assist vessels







## **Fast Response Unit**



- Deployable on smaller (140' or larger) Petroleum Industry Dedicated Vessels
- 100 barrels of storage
- Rapidly transported by truck and easily assembled
- Additional 440' of offshore 67"
  Sea Sentry boom & Reel for enhanced swath width



## Offshore Surveillance Capabilities

**Tactical Skimmin