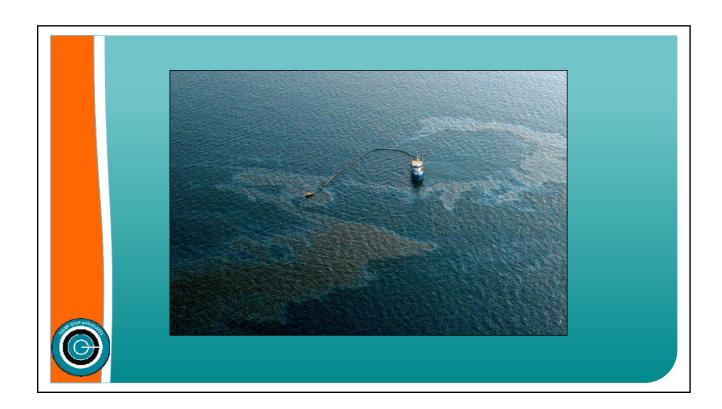

- Dual option recovery systems
- Significant on-board storage (4,000 bbl.) to ensure continuous operations
- Accommodates 38 personnel for sustained offshore operations
- > 13 ft. draft design provides nearer to shore capability







J Configuration/Transrec for debris-laden conditions











## APTOMAR-RUTTER INFRARED CAMERA/X-BAND RADAR



- Nitrogen-Cooled Infrared Camera
- X-band Radar
- Data Transfer capability for still and video images
- Gyro-Stabilized camera
- Accurate Geo-Referenced to chart information















## **KOSEQ Skimming Arms**

**Dutch High Seas Skimming System** 



- Developed, Constructed and Refined for over 46 Years
- Used during Sea
  Empress, Erika, Prestige
  MC-252 Oil Spills
- Effective in 10 ft seas



Perfectly suited for large Platform or Offshore Supply Vessels



- Deployable on large Petroleum Industry Dedicated Vessels
- Rapidly transported by truck and easily assembled
- Simple to deploy and retrieve
- Requires no assist vessels







## **Fast Response Unit**



- Deployable on smaller (140' or larger) Petroleum Industry Ded