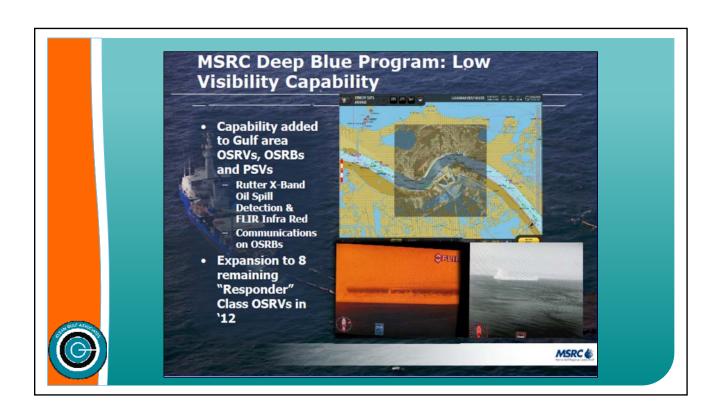

## APTOMAR-RUTTER INFRARED CAMERA/X-BAND RADAR

- Nitrogen-Cooled Infrared Camera
- X-band Radar
- Data Transfer capability for still and video images
- Gyro-Stabilized camera
- Accurate Geo-Referenced to chart information