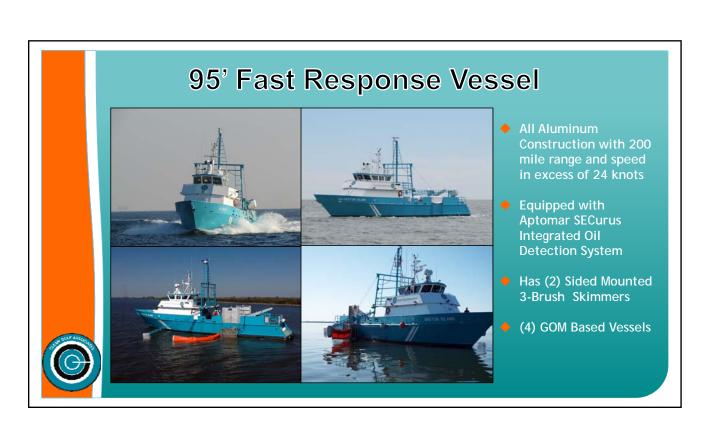

- Dual option recovery systems
- Significant on-board storage (4,000 bbl.) to ensure continuous operations
- Accommodates 38 personnel for sustained offshore operations
- > 13 ft. draft design provides nearer to shore capability







J Configuration/Transrec for debris-laden conditions











## APTOMAR-RUTTER INFRARED CAMERA/X-BAND RADAR



- Nitrogen-Cooled Infrared Camera
- X-band Radar
- Data Transfer capability for still and video images
- Gyro-Stabilized camera
- Accurate Geo-Referenced to chart information















## **KOSEQ Skimming Arms**

**Dutch High Seas Skimming System** 



- Developed, Constructed and Refined for over 46 Years
- Used during Sea
  Empress, Erika, Prestige
  MC-252 Oil Spills
- Effective in 10 ft seas



Perfectly suited for large Platform or Offshore Supply Vessels



- Deployable on large Petroleum Industry Dedicated Vessels
- Rapidly transported by truck and easily assembled
- Simple to deploy and retrieve
- Requires no assist vessels







## **Fast Response Unit**



- Deployable on smaller (140' or larger) Petroleum Industry Dedicat